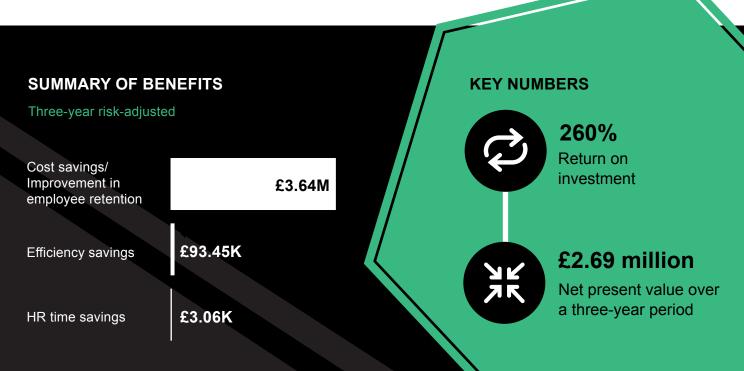

## **COACHHUB KEY FINDINGS**

A 3% to 5% improvement in employee retention

A combined benefit of £96K in efficiency and HR productivity gains

Increased reach and accessibility of coaching

Improved receptiveness to business transformation